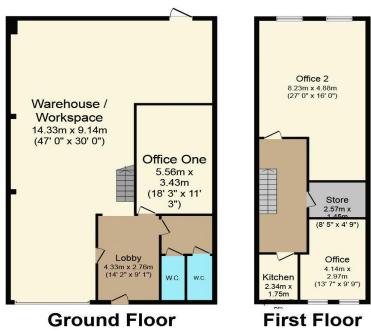

## Floorplan

Floor area 131.0 sq. m. (1,410 sq. ft.) approx Floor area 69.0 sq. m. (743 sq. ft.) approx

Total floor area 200.0 sq. m. (2,153 sq. ft.) approx

This Floor Plan is for illustration purposes only and may not be representative of the property. The position and size of doors, windows and other features are approximate. Unauthorized reproduction prohibited. © PropertyBOX