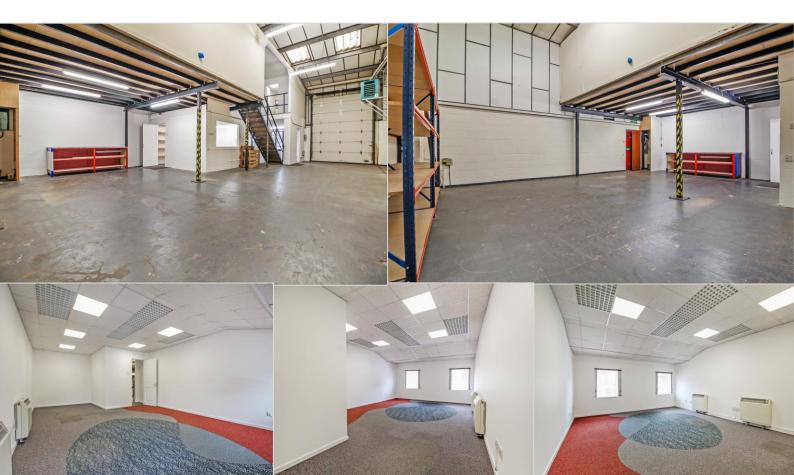

office: 01480 274310

email: info@tenpropertyagents.co.uk

- Warehouse & Office Space Circa 2100 sq ft
- 3 Large Offices With LED lighting and Cat5 Data Cabling
- Two WC's and Kitchen Facilities
- Long Term Lease Available