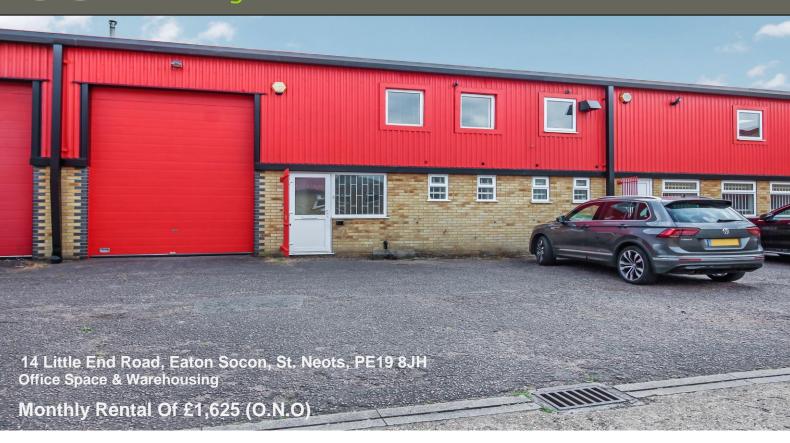

office: 01480 274310

email: info@tenpropertyagents.co.uk

- Warehouse & Office Space Circa 2100 sq ft
- 3 Large Offices With LED lighting and Cat5 Data Cabling
- Two WC's and Kitchen Facilities
- Long Term Lease Available

- Ample Parking To Front
- Sought After Location With Easy Access To A1 / A428
- Available Immediately